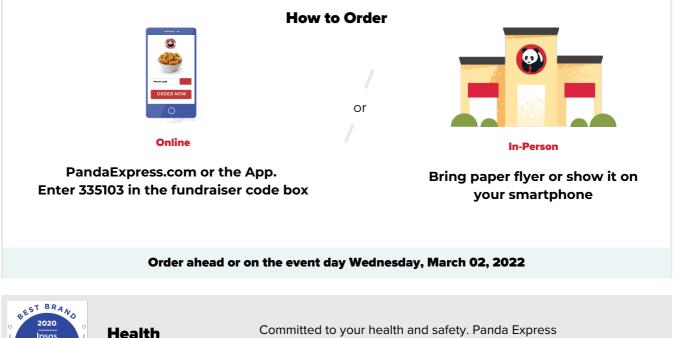

## **Eldorado Band Boosters**

20% of event sales will be donated

Wednesday, March 02, 2022

Time: 10:00 AM to 9:30 PM

We support the marching band in all activities.

## Where

Panda Express located at: 9500 Montgomery Blvd. Ne Albuquerque NM 87111 (505) 292 - 1387

is recognized as America's safest restaurant brand.

Participating fundraiser guests are required to present a valid fundraiser flyer (paper copy or digital image) with each order to receive credit towards the fundraiser. Flyers may not be distributed inside or within the vicinity of the restaurant including, without limitation to, the restaurant parking lot before or during the fundraiser. Panda Restaurant Group reserves the right cancel any and all fundraiser events, if the Panda Restaurant Group Fundraiser Guidelines are not followed. Panda Restaurant Group will donate 20% of all purchases made, pre-tax and before fees, at the designated date, time, and your Panda Express location when purchased with your unique code at check-out or when a copy of this flyer is presented. Purchase(s) of gift cards do not count towards the fundraiser, but purchases made with gift cards will count. No portion of purchase is tax deductible.